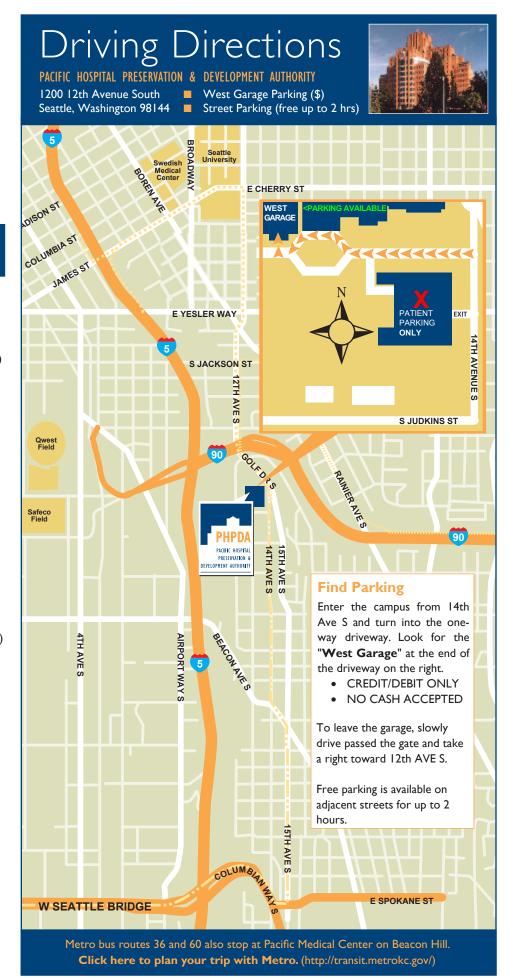

## From I-5

- Northbound: Take the James St. exit (164A) and turn right on James.

  Southbound: Take the James St. exit (165A) and turn left on James (second light).
- Continue east on James St. up and over the hill. (James St. becomes E. Cherry at Broadway.)
- Turn right onto 12th Ave. Continue on 12th Ave. (through light at Yesler) to Pacific Medical Centers on Beacon Hill (large orange brick building).
- Veer left at light onto Golf Dr. S., as the street divides around the PacMed campus.
- Turn right into the one-way driveway and enter the garage at the end on your right.

  Look for the "West Garage."

## From I-90 Westbound

- Exit at Rainier Ave. N. Continue north on Rainier (straight through light at Dearborn)
- Turn left onto Jackson St.
- Turn left onto 12th Ave. S.
- Veer left at light onto Golf Dr. S., as the street divides around the Pacific Medical Centers campus.
- Turn right into the one-way driveway and enter the garage at the end on your right. Look for the "West Garage."